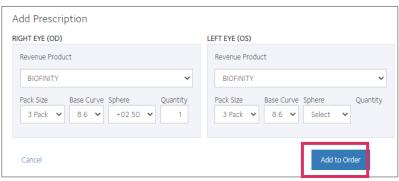

#### • Select 'Add Prescription'

- Enter product and prescriptions
- 'Add to order'

| CooperVision*                              |                                                                                                                                    | Chat with usi                   |
|--------------------------------------------|------------------------------------------------------------------------------------------------------------------------------------|---------------------------------|
| Place an Order Order Status Service Centre | Patient Management My Account                                                                                                      | Ge Log Out 🛛 CB My Cooper Visio |
| Vision Xtra Manage Direct Debits           |                                                                                                                                    |                                 |
| Add Prescription                           |                                                                                                                                    |                                 |
|                                            |                                                                                                                                    |                                 |
| IGHT EYE (OD)                              | LEFT EYE (OS)                                                                                                                      |                                 |
| Revenue Product                            | Revenue Product                                                                                                                    |                                 |
| BIOFINITY                                  | ✓ BIOFINITY ✓                                                                                                                      |                                 |
|                                            |                                                                                                                                    |                                 |
| Pack Size Base Curve Sphere Oua            | antity Pack Size Base Curve Sohere Quantity                                                                                        |                                 |
|                                            | Pack Size         Base Curve         Sphere         Quantity           1         3 Pack *         8.6 *         +02.75 *         1 |                                 |
|                                            |                                                                                                                                    |                                 |
|                                            |                                                                                                                                    |                                 |