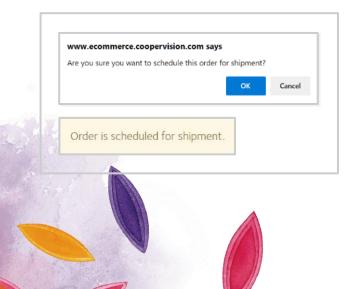

# 

· Locate the patient in the active list

UK0367573

- Click the red tick in the trigger column
- Patients details will then be available for you to check

~

#### Trigger Shipment

SMITH, JOHN

Trigger will generate one order for this patient, please check prescription.

• Pop up will appear click OK if you wish to proceed