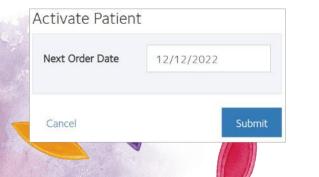

### Re-activate a patient

- · Locate and click on patient in the inactive list
- Click activate patient

Activate Patient

Patient History

 For regular shipment patients enter the next order date and submit