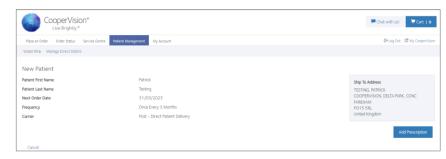

#### • Select 'Add Prescription'

- Enter product and prescriptions
- 'Add to order'

| CooperVision*                              |                                                                                                                                    | Chat with usi                   |
|--------------------------------------------|------------------------------------------------------------------------------------------------------------------------------------|---------------------------------|
| Place an Order Order Status Service Centre | Patient Management My Account                                                                                                      | Ge Log Out 🛛 CB My Cooper Visio |
| Vision Xtra Manage Direct Debits           |                                                                                                                                    |                                 |
| Add Prescription                           |                                                                                                                                    |                                 |
|                                            |                                                                                                                                    |                                 |
| IGHT EYE (OD)                              | LEFT EYE (OS)                                                                                                                      |                                 |
| Revenue Product                            | Revenue Product                                                                                                                    |                                 |
| BIOFINITY                                  | ✓ BIOFINITY ✓                                                                                                                      |                                 |
|                                            |                                                                                                                                    |                                 |
| Pack Size Base Curve Sphere Oua            | antity Pack Size Base Curve Sohere Quantity                                                                                        |                                 |
|                                            | Pack Size         Base Curve         Sphere         Quantity           1         3 Pack *         8.6 *         +02.75 *         1 |                                 |
|                                            |                                                                                                                                    |                                 |
|                                            |                                                                                                                                    |                                 |

• When all product has been added to the VisionXtra Order, click 'Create New VisionXtra Patient'

|                                         |                                   |              | Chat with us! Cart   0         |
|-----------------------------------------|-----------------------------------|--------------|--------------------------------|
| Place an Order Order Status Service Cen | tre Patient Management My Account |              | Ge Log Out 🛛 My Cooper Vision  |
| Vision Xtra Manage Direct Debits        |                                   |              |                                |
| New Patient                             |                                   |              |                                |
| Patient First Name                      | Patrick                           | Ship To Addr | 255                            |
| Patient Last Name                       | Testing                           | TESTING, PA  |                                |
| Next Order Date                         | 31/03/2023                        | COOPERVISI   | ON, DELTA PARK, CONC           |
| requency                                | Once Every 3 Months               | PO15 5RL     |                                |
| Carrier                                 | Post - Direct Patient Delivery    | United Kingd | om                             |
| Order Items                             |                                   |              | Add Prescription               |
| Prescription                            |                                   | Quantity     | Delete                         |
| BIOFINITY 8.6 +02.00 (3)                |                                   | 1            | 0                              |
| BIOFINITY 8.6 +02.75 (3)                |                                   | 1            |                                |
| Cancel                                  |                                   |              | Update                         |
|                                         |                                   |              | Create New Vision Xtra Patient |