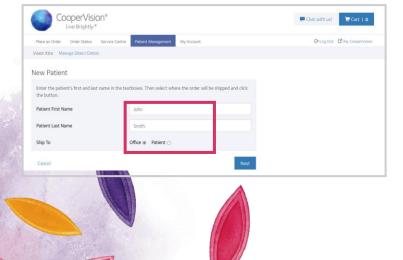

### Setting up a new patient

 On 'Active Patient' page, click on 'Create New VisionXtra Patient'

| CooperVisio                     |                                   |            |                 | Chat with us!  | Tert   0          |
|---------------------------------|-----------------------------------|------------|-----------------|----------------|-------------------|
| Place an Order Order Status     | Service Centre Patient Management | My Account |                 | CP Log Out     | C My CooperVision |
| Vision Xtra Manage Direct Debit | 15                                |            |                 |                |                   |
| Vision Xtra                     |                                   |            |                 |                |                   |
| Active Inactive                 |                                   |            |                 | Create New Vis | ion Xtra Patient  |
|                                 |                                   |            |                 |                |                   |
| Export to Excel                 |                                   |            |                 |                |                   |
| Export to Excel Patient Name    | Patient Number                    |            | Next Order Date | Renew          | Trigger           |

• Enter Patient Name and select delivery option. If delivery to patient, complete address details

 Select the Next Order Date and appropriate frequency. Carrier will be auto-filled based on previous selection of 'Office' or 'Patient' delivery