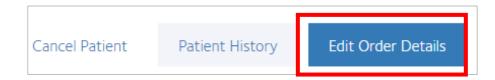

## Editing the Patient/Order Lines

• Edit Order Details - allows the Patient Name, Patient Address, Next Order Date and Frequency to be edited

| CooperVision <sup>4</sup><br>Live Brightly.* | •                                          | Chat with us!                                     |
|----------------------------------------------|--------------------------------------------|---------------------------------------------------|
| Place an Order Order Status Ser              | rvice Centre Patient Management My Account | G* Log Dut C My CooperVis                         |
| Vision Xtra Manage Direct Debits             |                                            |                                                   |
| < Back                                       |                                            |                                                   |
| Order Details                                |                                            | Cancel Patient Patient History Edit Order Details |
| Patient First Name                           | PATRICK                                    | Ship To Address                                   |
| Patient Last Name                            | TESTING                                    | TESTING, PATRICK                                  |
| Patient Number                               | UK0373492                                  | COOPERVISION, DELTA PARK, CONC<br>FAREHAM         |
| Registration Date                            | 28/03/2023                                 | P015 5RL                                          |
| Cancellation Date                            | 27/03/2024                                 | United Kingdom                                    |
| Renew Notice Send Date                       |                                            |                                                   |
| Renew Notice Received Date                   |                                            |                                                   |
| Latest Order Number                          |                                            |                                                   |
| Latest Order Date                            | 28/03/2023                                 |                                                   |
| Next Order Date                              | 31/03/2023                                 |                                                   |
| Frequency                                    | Once Every 3 Months                        |                                                   |
| Carrier                                      | Post - Direct Patient Delivery             |                                                   |
|                                              |                                            |                                                   |