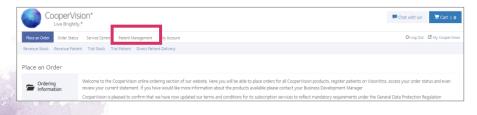

# Logging in

- Log in to the 'Practitioner site' using BP login credentials
- Go to 'Buy Now'

#### • Click on 'Patient Management'