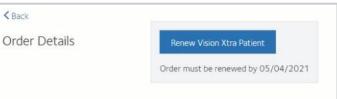

### Validate a patient

- Go to your active list
- In the renew column any patients that need validating will have a red tick

| Next Order Date | Renew |
|-----------------|-------|
| 01/10/2021      | 1     |
| 06/02/2021      |       |
| 20/02/2021      |       |

- Clicking on the red tick will bring up the patients details to check. If any changes need to be made you can do this here by either selecting edit order details or edit order lines
- Click Renew VisionXtra Patient

Note: Patients need to be validated once a year on VisionXtra (If we have your email address in our system you will be sent a reminder 3 months prior) If patients are not validated they will become inactive.