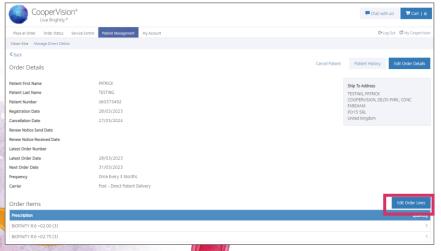

## Editing the Patient/Order Lines

• Edit Order Details - allows the Patient Name, Patient Address, Next Order Date and Frequency to be edited

| CooperVision <sup>4</sup><br>Live Brightly.* | •                                          | Chat with us!                                     |
|----------------------------------------------|--------------------------------------------|---------------------------------------------------|
| Place an Order Order Status Ser              | rvice Centre Patient Management My Account | G* Log Dut C My CooperVis                         |
| Vision Xtra Manage Direct Debits             |                                            |                                                   |
| < Back                                       |                                            |                                                   |
| Order Details                                |                                            | Cancel Patient Patient History Edit Order Details |
| Patient First Name                           | PATRICK                                    | Ship To Address                                   |
| Patient Last Name                            | TESTING                                    | TESTING, PATRICK                                  |
| Patient Number                               | UK0373492                                  | COOPERVISION, DELTA PARK, CONC<br>FAREHAM         |
| Registration Date                            | 28/03/2023                                 | P015 5RL                                          |
| Cancellation Date                            | 27/03/2024                                 | United Kingdom                                    |
| Renew Notice Send Date                       |                                            |                                                   |
| Renew Notice Received Date                   |                                            |                                                   |
| Latest Order Number                          |                                            |                                                   |
| Latest Order Date                            | 28/03/2023                                 |                                                   |
| Next Order Date                              | 31/03/2023                                 |                                                   |
| Frequency                                    | Once Every 3 Months                        |                                                   |
| Carrier                                      | Post - Direct Patient Delivery             |                                                   |
|                                              |                                            |                                                   |

#### • Edit Order Lines

 Click on the 'Add Prescription' button to edit the Right or Left Lenses

| Edit Order Lines         |          | Add Prescription |
|--------------------------|----------|------------------|
| Prescription             | Quantity | Delete           |
| BIOFINITY 8.6 +02.00 (3) | 1        |                  |
| BIOFINITY 8.6 +02.75 (3) | 1        |                  |
| Cancel                   |          | Submit           |