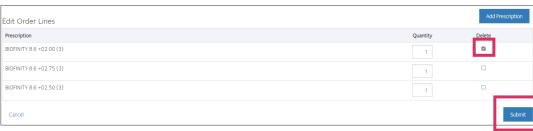

#### • Edit Order Lines

 Click on the 'Add Prescription' button to edit the Right or Left Lenses

| Edit Order Lines         |          | Add Prescription |
|--------------------------|----------|------------------|
| Prescription             | Quantity | Delete           |
| BIOFINITY 8.6 +02.00 (3) | 1        |                  |
| BIOFINITY 8.6 +02.75 (3) | 1        |                  |
| Cancel                   |          | Submit           |

- Add new prescription.
- Select 'Add to Order'. Click Close

- Tick 'Delete' for old prescription
- Submit